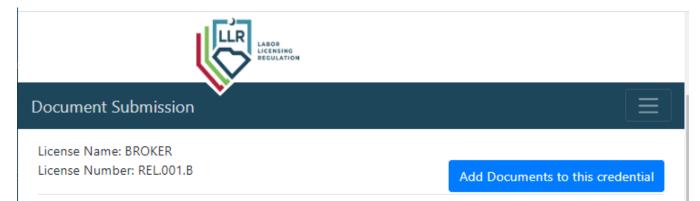

After logging into online services, select Document Submission from the menu located on the left-hand side of the screen.

Next located your license on the screen and select "Add Documents to this credential"

The next screen will list out the documents available for your license to access. For Request for Continuing Education Waiver, click on the button "Upload and submit your document" adjacent to the listing for Continuing Education Waiver.