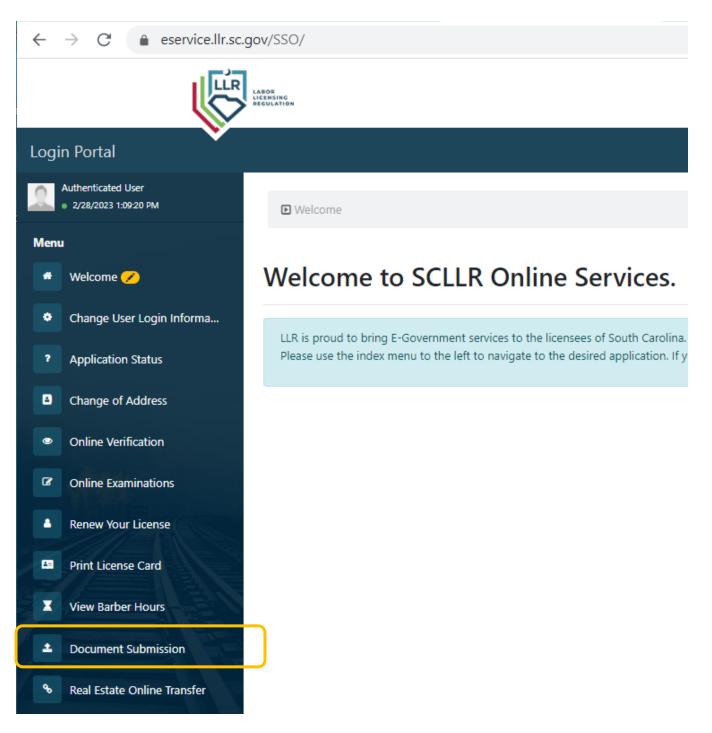

After logging into online services, select Document Submission from the menu located on the left-hand side of the screen.

Next located your license on the screen and select "Add Documents to this credential"